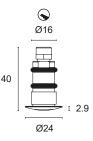

Power LED CRI>80 Power: 1W@350mA Lumen: 135Lm@350mA

350mA constant current power supply

Series connection, 50 cm cable

Constant current power supplies page 232 Installation accessories page 270 Dimming Accessories page 249