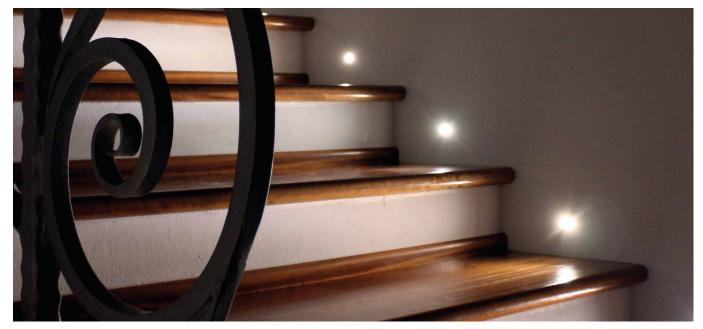

## HOLLY L30R.

Flush-fitted in polished 304 stainless steel with power LED for accent, decoration, courtesy or step marker lighting. Choice of secondary optics. Can be fitted in the floor, wall or in plasterboard indoors and outdoors. Mounting with formwork.