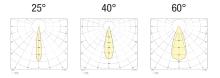

## Code example:

 $\frac{1}{100}$  HOLLY + Light beam 25° + Transparent glass + 3000K = Code: L30R.25TBC

www.nanoledlighting.com 63