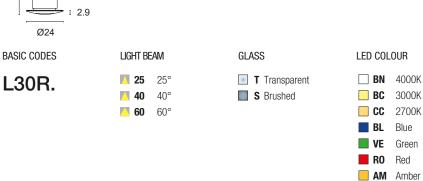

## Code example:

 $\frac{1}{100}$  HOLLY + Light beam 25° + Transparent glass + 3000K = Code: L30R.25TBC

www.nanoledlighting.com 63